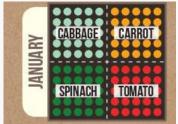

## **BACK OF BOX**

Garden Guide.

Tells you how to lay out

your garden and what to plant where each month.

12 envelopes.

One for each month of a year. Each packed with 60 seed tapes. Packed according to province of planting

- I2 envelopes, each marked with month of planting.
- Box is packed according to province of planting so all seed is correct for month of planting in specific area.
- Each envelope has 4 different kinds of vegetables or herbs.
- 15 seed sachets of each so 60 total in each envelope.