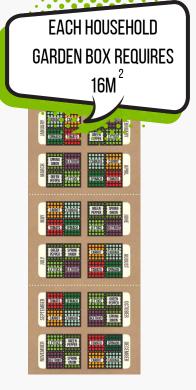

-

Fertiliser Sticks

Watering Spout for 2 litre plastic bottle

- Total garden needs to have 4 x 4sqm area
- 4 square meters planted each month.
- Month 5 will be planted in area that Month I was planted in once Month I is harvested. This creates a continuous harvest year round.

- I2 envelopes, each marked with month of planting.
- Box is packed according to province of planting so all seed is correct for month of planting in specific area.
- Each envelope has 4 different kinds of vegetables or herbs.
- 15 seed sachets of each so 60 total in each envelope.