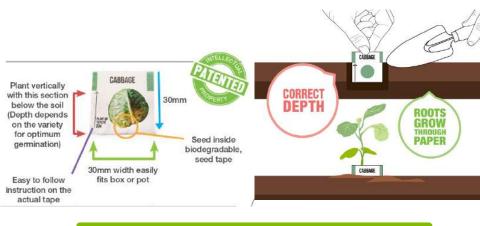

## **BACK OF BOX**

Garden Guide.

Tells you how to lay out

your garden and what to plant where each month.

12 envelopes.

One for each month of a year. Each packed with 60 seed tapes. Packed according to province of planting

- I2 envelopes, each marked with month of planting.
- Box is packed according to province of planting so all seed is correct for month of planting in specific area.
- Each envelope has 4 different kinds of vegetables or herbs.
- 15 seed sachets of each so 60 total in each envelope.