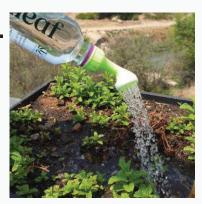

-

Fertiliser Sticks

Watering Spout for 2 litre plastic bottle

- Total garden needs to have 4 x 4sqm area
- 4 square meters planted each month.
- Month 5 will be planted in area that Month I was planted in once Month I is harvested. This creates a continuous harvest year round.

# **3** ECOBUZ BIOLOGICAL SOLUTIONS

- Root Health program at planting
- MultiGro All in one vitality

4 WATERING SPOUT.

- Each monthly 4sqm gardens needs
   2 litres of water a day.
- Water spout screws onto any 2 litre plastic 'coke' bottle. can be placed next to your garden to make watering daily easy and limit wastage