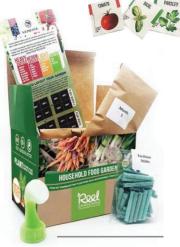

# HOUSEHOLD FOOD GARDEN KIT

# IN DETAIL

## **BACK OF BOX**

Garden Guide.

Tells you how to lay out

your garden and what to plant where each month.

12 envelopes.

One for each month of a year. Each packed with 60 seed tapes. Packed according to province of planting

-

Fertiliser Sticks

Watering Spout for 2 litre plastic bottle

- Total garden needs to have 4 x 4sqm area
- 4 square meters planted each month.
- Month 5 will be planted in area that Month I was planted in once Month I is harvested. This creates a continuous harvest year round.

- I2 envelopes, each marked with month of planting.
- Box is packed according to province of planting so all seed is correct for month of planting in specific area.
- Each envelope has 4 different kinds of vegetables or herbs.
- 15 seed sachets of each so 60 total in each envelope.