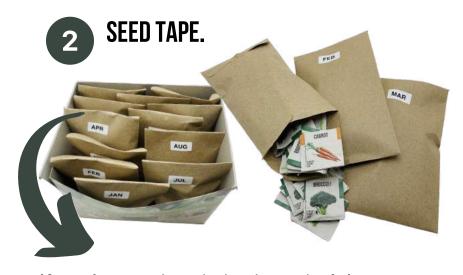

## **BACK OF BOX**

Garden Guide.

Tells you how to lay out

your garden and what to plant where each month.

12 envelopes.

One for each month of a year. Each packed with 60 seed tapes. Packed according to province of planting

- I2 envelopes, each marked with month of planting.
- Box is packed according to province of planting so all seed is correct for month of planting in specific area.
- Each envelope has 4 different kinds of vegetables or herbs.
- 15 seed sachets of each so 60 total in each envelope.

## 720 SEED TAPES IN BOX