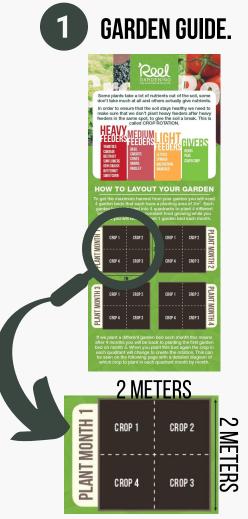

## **BACK OF BOX**

Garden Guide.

Tells you how to lay out

your garden and what to plant where each month.

12 envelopes.

One for each month of a year. Each packed with 60 seed tapes. Packed according to province of planting

-

Fertiliser Sticks

Watering Spout for 2 litre plastic bottle

- Total garden needs to have 4 x 4sqm area
- 4 square meters planted each month.
- Month 5 will be planted in area that Month I was planted in once Month I is harvested. This creates a continuous harvest year round.