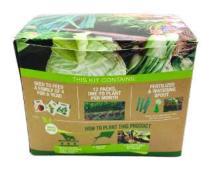

## **BACK OF BOX**

Garden Guide.

Tells you how to lay out

your garden and what to plant where each month.

12 envelopes.

One for each month of a year. Each packed with 60 seed tapes. Packed according to province of planting

- I2 envelopes, each marked with month of planting.
- Box is packed according to province of planting so all seed is correct for month of planting in specific area.
- Each envelope has 4 different kinds of vegetables or herbs.
- 15 seed sachets of each so 60 total in each envelope.